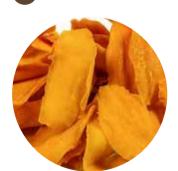

#### Soft Dried Mango

Variety: Kaew, Cat Chu Specs: 100% Fresh Mango Appearance: Full Strips,

half strips.