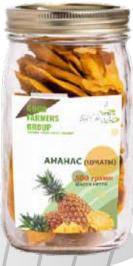

#### Soft Dried Pineapple

Variety: Queen Victoria Specs: 100% Fresh Pineapple Appearance: Whole slices, rings, half and quater rings,

tidbits (1/8).

### 05. Packaging

PE bag, Pouch

Jar

Carton