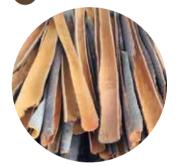

#### Cinnamon: Stick

Origin: Viet Nam Specs: 100% Cinnamon

Appearance : Half strips/ Full

strips