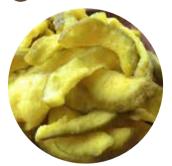

#### Soft Dried Pineapple

Variety: Queen Victoria Specs: 100% Fresh Pineapple Appearance: Whole slices, rings, half and quater rings,

tidbits (1/8).