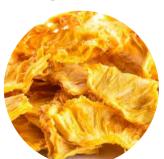

#### Soft Dried Pineapple

Variety: Queen Victoria Specs: 100% Fresh Pineapple Appearance: Whole slices, rings, half and quater rings,

tidbits (1/8).

#### Soft Dried Pineapple

Variety: Queen Victoria Specs: Pineapple, Sweetened Appearance: Whole slices, rings