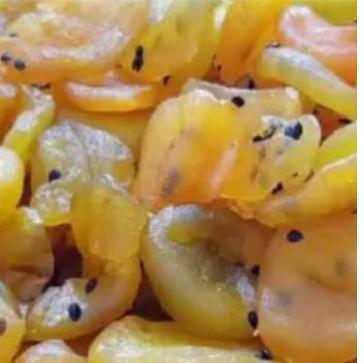

#### Soft Dried Red Dragon Fruit

Variety: Red

Specs: 100% Fresh Dragon fruit Appearance: Whole Slices

#### Soft Dried White Dragon Fruit

Variety: White

Specs: 100% Fresh Dragon fruit Appearance: Whole slices