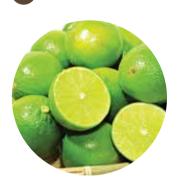

#### Seedless Lime: Fresh/ Frozen

Variety: Green Specs: 100% Lime Appearance: Full Strips.