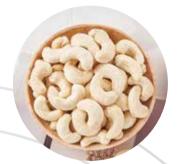

#### Cashew Nut: Cashew Kermel

Origin: Viet Nam

Grade: WW180, WW240, WW320,

WS, LP

Appearance: White color, ivory