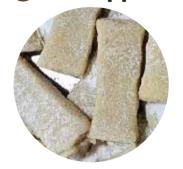

#### Pineapple bar

Variety: Queen Victoria Specs: Pineapple, Sweetened

Appearance: Bar

#### **Mango bar**

Variety: Kaew, Cat Chu Specs: Mango, Sweetened

Appearance: Bar

#### **Banana** bar

Variety: Burro, Lady Finger Specs: Banana, Sweetened

Appearance: Bar

#### Mango bar with peanuts

Variety: Kaew, Cat Chu Specs: Mango, peanuts,

Sweetened Appearance: Bar

#### Mango bar with coconut

Variety: Kaew, Cat Chu Specs: Mango, Coconuts,

Sweetened Appearance : Bar

#### Mango bar mix: Pineapple, Almond, **Melon seeds**

Variety: Kaew, Cat Chu Specs: Mango, Pineapple Almond, Sweetened Appearance: Bar