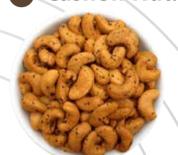

#### Cashew Nut: Roasted Cashews

Origin: Viet Nam Flavored: salted, wasabi without salted.