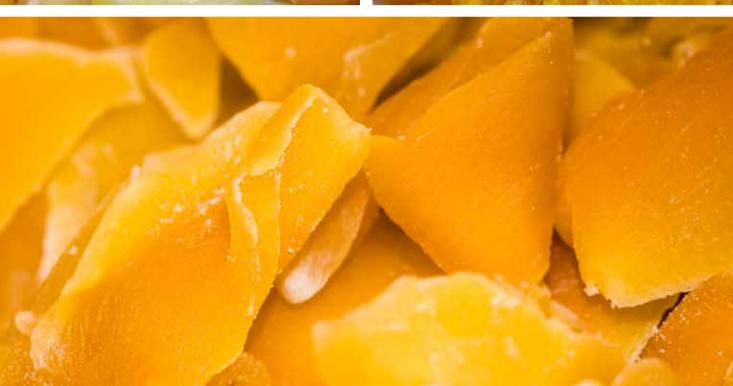

#### Soft Dried Mango

Variety: Kaew, Cat Chu Specs: 100% Fresh Mango Appearance: Full Strips,

half strips.