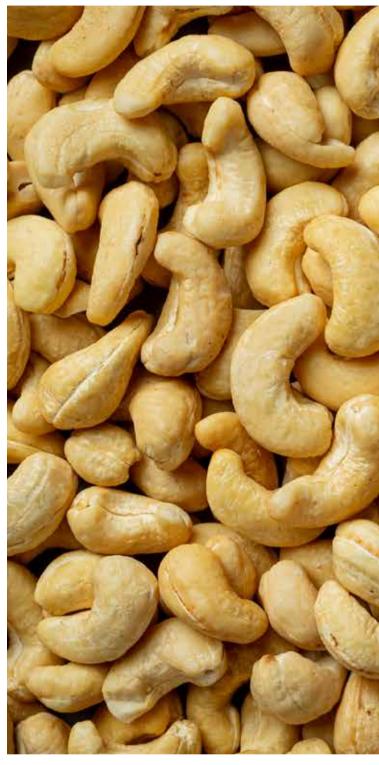

#### Cashew Nut: Cashew Kermel

Origin: Viet Nam

Grade: WW180, WW240, WW320,

WS, LP

Appearance: White color, ivory