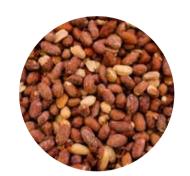

#### Peanut: Roasted Peanut

Origin: Viet Nam Flavored: Coconut juice. wasabi, salted.