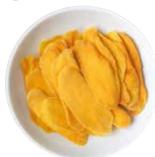

#### Soft Dried Mango

Variety: Kaew, Cat Chu Specs: 100% Fresh Mango Appearance: Full Strips,

half strips.

#### Soft Dried Mango

Variety: Kaew, Cat Chu Specs: Mangi, Sweetened Appearance: Full Strips,

half strips.