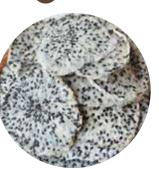

#### Soft Dried Red Dragon Fruit

Variety: Red

Specs: 100% Fresh Dragon fruit Appearance: Whole Slices