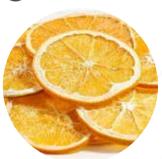

#### Soft Dried Orange

Variety: Viet Nam Orange Specs: Orange, Sweetened Appearance: Soft Slices