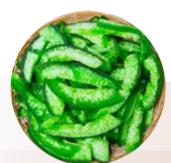

#### Seedless Lime: Fresh/ Frozen

Variety: Green Specs: 100% Lime Appearance: Full Strips.