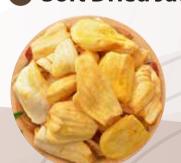

#### Soft Dried Jackfruit

Variety: Thai/ La Bang Specs: Jackfruit, Sweetened Appearance: Soft Slices