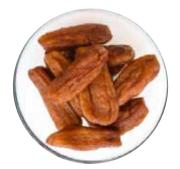

#### Soft Dried Banana

Variety: Burro, Lady Finger Specs: Banana, Sweetened Appearance: Whole fruit, soft

slices