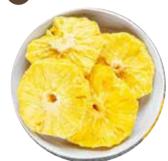

#### Soft Dried Pineapple

Variety: Queen Victoria Specs: 100% Fresh Pineapple Appearance: Whole slices, rings, half and quater rings,

tidbits (1/8).

#### Soft Dried Pineapple

Variety: Queen Victoria Specs: Pineapple, Sweetened Appearance: Whole slices, rings