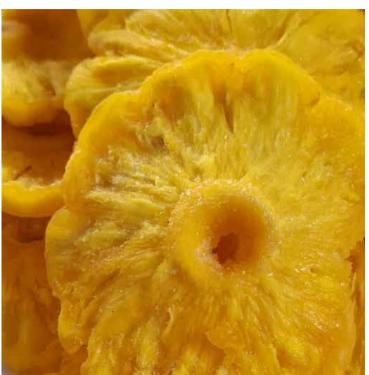

#### Soft Dried Pineapple

Variety: Queen Victoria Specs: 100% Fresh Pineapple Appearance: Whole slices, rings, half and quater rings,

tidbits (1/8).